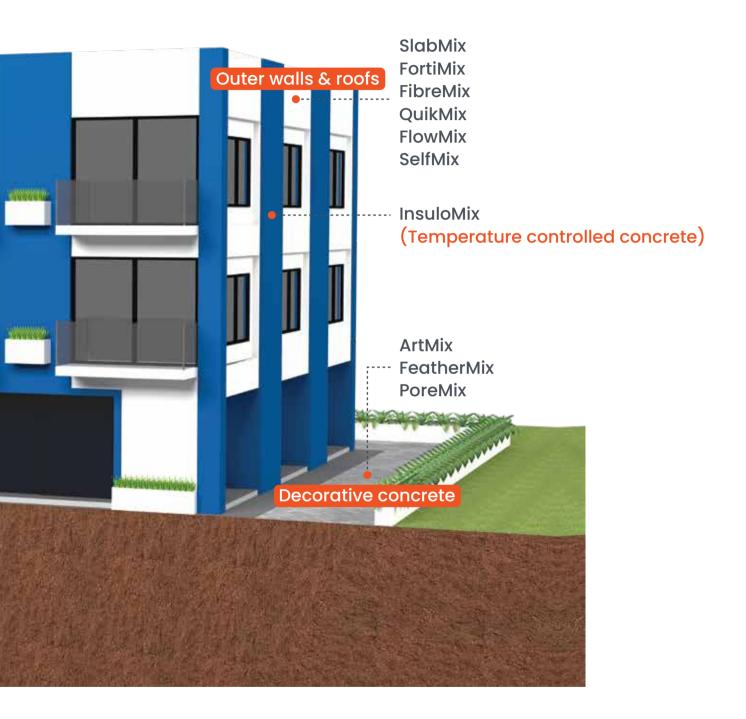

### | FibreMix

For a firm hold

Fibre used could be of PP / glass / steel

Increases structural integrity and toughness compared to normal concrete

Improves the resistance to (depends on fibre used)-

- Thaw, fire and high temperatures
- Plastic shrinkage cracks during pouring, spalling and high impact

#### Areas of applications:

- Roads, airport runways, highways, driveways of commercial and residential buildings
- Industrial flooring, roof slabs, parking areas

### | PoreMix

Dry surfaces in no time

Green and sustainable concrete

Allows drainage of water and allows for restoration of the water table

Can be used for rain water harvesting.

#### Areas of applications:

- Porch, foot path, ramps, parkings, garage patio, Drive ways, decorative landscape, parks
- Gardens, commercial buildings, temples, Institutional centers, open air car park, rain water harvesting, sports ground rehabilitation

### | ArtMix

Bonding art with strength

Used for architectural purpose

The appearance of can be altered to look like any surface

Offers opportunities for sustainability & enhanced aesthetics

Easy to maintain and weatherproof

#### Areas of applications:

- Porch, foot path, ramps, parking, parks, garage, patio, driveways
- Decorative landscape, gardens