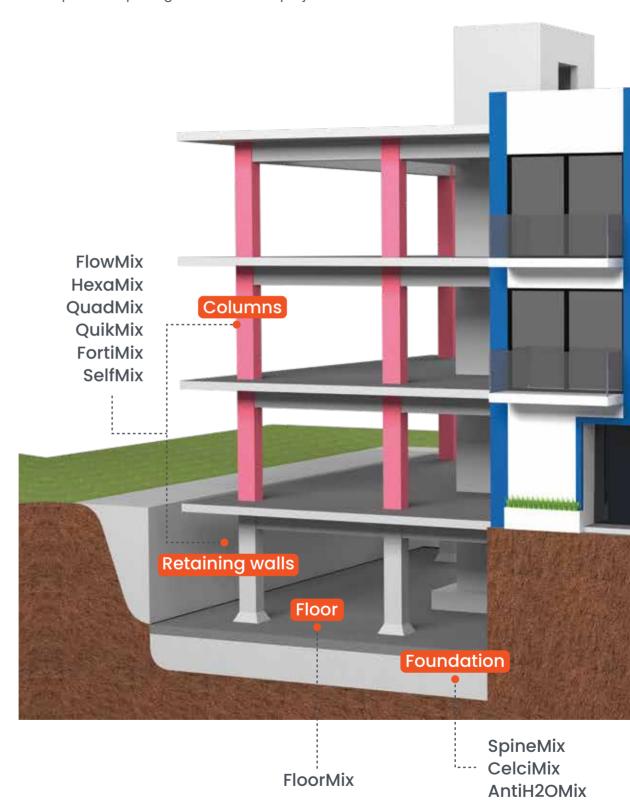

## | SpineMix

The backbone of your structure

Designed with cooler aggregates and combination of pozzolonic material blended with OPC

Forms a very good barrier for chemical or water ingress

Less risk of thermal failure

Increases the durability of structures

**Areas of applications:** Matt and mass foundation | Footings | Pile cap | Dams

### | FloorMix

Floors that stand by you

Durability under various service conditions.

Smooth, level surface finish

Reduces surface cracks

#### Areas of applications:

- Structural flooring
- Repairing of existing damaged floor
- Industrial flooring
- Level finish below for installation of finished final flooring

### | CelciMix

Every weather, Same comfort

Designed for concrete placement much below the ambient temperature - less than 25 deg +/- 2

Reduces bleeding and segregation due to less heat of hydration.

High durability

#### Areas of applications:

- Diaphragm wall
- Mass foundations
- Large structures and
- Girders beams