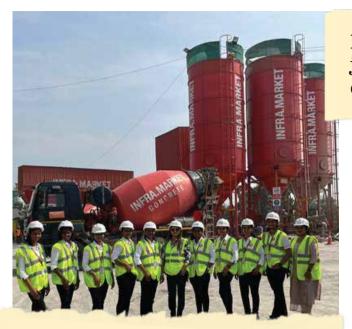

### Infra.Market launches its first all-women RMC plant in Pune

Infra.Market, which runs India's largest platform for construction materials, has announced the launch of its first all-women ready-mix-concrete (RMC) plant in Pune