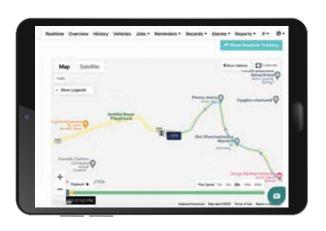

## CHANGING CONSTRUCTION WITH TECHNOLOGY

Phoenix is a single window app for end-to-end RMC business. It is created with a vision to digitize the entire value chain of RMC business from identifying the prospective customer to actual delivery of concrete to end customer. Phoenix provides single window to onboard customers, identify their purchase requirement, sending quotes, receiving POs, punching orders, matchmaking of suppliers and finally managing the delivery of finished products.

Phoenix enables near real time reporting and dashboards providing complete visibility around the supply chain thus helping in optimizing the entire experience for customer.

Our concrete is specially designed to achieve the right kind of properties, behaviour, composition and performance.

Our expertise in dispatch and tracking ensures optimum order booking and visibility of deliveries.

Our state-of-the-art Innovation & Quality Assurance Centre ensures that we are at the forefront of latest concrete technology