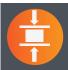

### | FibreMix

For a firm hold

Fibre used could be of PP / glass / steel

Increases structural integrity and toughness compared to normal concrete

Improves the resistance to (depends on fibre used)-

- Thaw, fire and high temperatures
- Plastic shrinkage cracks during pouring, spalling and high impact

Uses GGBS which increases durability